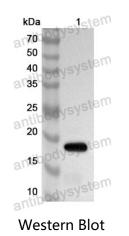

## Data Image

Y AntibodySystem

Recombinant Proteins & Antibodies

Recombinant Protein lysates were subjected to SDS PAGE followed by western blot with NKX2-2 antibody (PHB53201) at 1 µg/ml.

Lane 1: Recombinant protein

Second Ab: Goat Anti-Rabbit IgG H&L Polyclonal antibody, HRP (PTB96431) at 0.1 µg/mL.

Predict MW: 19 kDa Observed MW: 19 kDa