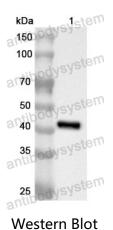

## Recombinant Proteins & Antibodies

Recombinant Protein lysates were subjected to SDS PAGE followed by western blot with GMDS antibody (PHA94401) at 1  $\mu$ g/ml.

Lane 1: Recombinant protein

Second Ab: Goat Anti-Rabbit IgG H&L Polyclonal antibody, HRP (PTB96431) at  $0.1 \mu g/mL$ .

Predict MW: 42 kDa Observed MW: 42 kDa