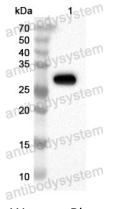

## Y AntibodySystem

Recombinant Proteins & Antibodies

Western Blot

Recombinant Protein lysates were subjected to SDS PAGE followed by western blot with DTX4 antibody (PHK56901) at 1 µg/ml.

Lane 1: Recombinant protein

Second Ab: Goat Anti-Rabbit IgG H&L Polyclonal antibody, HRP (PTB96431) at 0.1 µg/mL.

Predict MW: 28 kDa Observed MW: 28 kDa