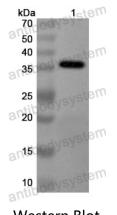

## Data Image

Recombinant Proteins & Antibodies

Western Blot

Recombinant Protein lysates were subjected to SDS PAGE followed by western blot with PRPS2 antibody (PHC90901) at 1  $\mu$ g/ml.

Lane 1: Recombinant protein

Second Ab: Goat Anti-Rabbit IgG H&L Polyclonal antibody, HRP (PTB96431) at 0.1 µg/mL.

Predict MW: 37 kDa Observed MW: 37 kDa