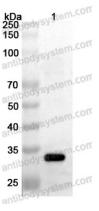

## Data Image

## 🍸 AntibodySystem Recombinant Proteins & Antibodies

Western Blot

Recombinant Protein were subjected to SDS PAGE followed by western blot with MPOX A5L antibody (PVV17101) at 1µg/ml.

Lane 1: Recombinant MPOX A5L Protein(YVV17101)

Second Ab: Goat Anti-Rabbit IgG H&L Polyclonal antibody, HRP (PTB96431) at 0.1 µg/mL.

Predict MW: 35 kDa Observed MW: 35 kDa