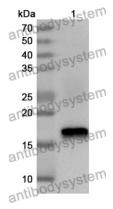

## Recombinant Proteins & Antibodies

**WESTERN-BLOT** 

Western Blot

**Immunohistochemical** 

Recombinant Protein lysates were subjected to SDS PAGE followed by western blot with TAX1BP1 antibody (PHK48801) at 1 µg/ml.

Lane 1: Recombinant protein

Second Ab: Goat Anti-Rabbit IgG H&L Polyclonal antibody, HRP (PTB96431) at 0.1 µg/mL.

Predict MW: 17 kDa Observed MW: 17 kDa

Various lysates were subjected to SDS PAGE followed by western blot with TAX1BP1 antibody (PHK48801) at 1  $\mu$ g/ml.