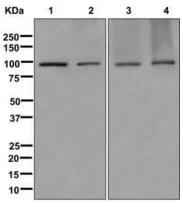

Lane 1: Recombinant protein

Second Ab: Goat Anti-Rabbit IgG H&L Polyclonal antibody, HRP (PTB96431) at 0.1 µg/mL.

Predict MW: 17 kDa Observed MW: 17 kDa

Various lysates were subjected to SDS PAGE followed by western blot with TAX1BP1 antibody (PHK48801) at 1  $\mu$ g/ml.

Lane 1: HepG2 Lane 2: A549 Lane 3: HEK293T Lane 4: U937

Second Ab: Goat Anti-Rabbit IgG H&L Polyclonal antibody, HRP (PTB96431) at 0.1 µg/mL.

Predict MW: 91 kDa Observed MW: 91 kDa

Immunohistochemical analysis of human lung cancer tissue stained for TAX1BP1 with PHK48801.