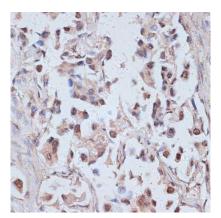

Lane 1: HepG2 Lane 2: A549 Lane 3: HEK293T Lane 4: U937

Second Ab: Goat Anti-Rabbit IgG H&L Polyclonal antibody, HRP (PTB96431) at 0.1 µg/mL.

Predict MW: 91 kDa Observed MW: 91 kDa

Immunohistochemical analysis of human lung cancer tissue stained for TAX1BP1 with PHK48801.