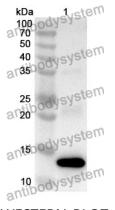

## Data Image

Y AntibodySystem

Recombinant Proteins & Antibodies

WESTERN-BLOT

Recombinant Protein lysates were subjected to SDS PAGE followed by western blot with SCUBE3 antibody (PHJ19502) at 1 µg/ml.

Lane 1: Recombinant protein

Second Ab: Goat Anti-Rabbit IgG H&L Polyclonal antibody, HRP (PTB96431) at 0.1 µg/mL.

Predict MW: 14 kDa Observed MW: 14 kDa