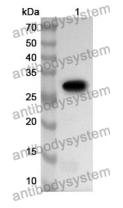

## AntibodySystem

Recombinant Proteins & Antibodies

WESTERN-BLOT

Western Blot

Lane 1: Recombinant protein

Second Ab: Goat Anti-Rabbit IgG H&L Polyclonal antibody, HRP (PTB96431) at 0.1 µg/mL.

Predict MW: 29 kDa Observed MW: 29 kDa