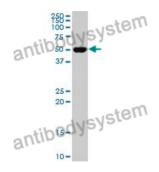

Various lysates were subjected to SDS PAGE followed by western blot with RXRA antibody (PHD35401) at 1 µg/ml.

Lane 1: Human skin

Second Ab: Goat Anti-Rabbit IgG H&L Polyclonal antibody, HRP (PTB96431) at 0.1 µg/mL.

Predict MW: 51 kDa Observed MW: 51 kDa

Immunohistochemical

Immunohistochemical analysis of mouse kidney stained for RXRA with PHD35401.