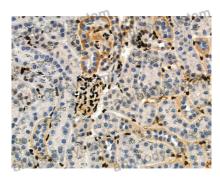

Predict MW: 51 kDa Observed MW: 51 kDa

Immunohistochemical

Immunohistochemical analysis of mouse kidney stained for RXRA with PHD35401.