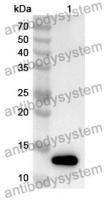

## Data Image

## Recombinant Proteins & Antibodies

**WESTERN-BLOT** 

Recombinant Protein lysates were subjected to SDS PAGE followed by western blot with TRDV2 antibody (PHK41101) at 1 µg/ml.

Lane 1: Recombinant protein

Second Ab: Goat Anti-Rabbit IgG H&L Polyclonal antibody, HRP (PTB96431) at 0.1 µg/mL.

Predict MW: 13 kDa Observed MW: 13 kDa