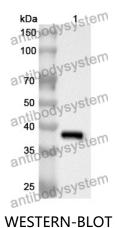

## Data Image

## Recombinant Proteins & Antibodies

Recombinant Protein lysates were subjected to SDS PAGE followed by western blot with PPP2CA antibody (PHF61201) at 1 µg/ml.

Lane 1: Recombinant protein

Second Ab: Goat Anti-Rabbit IgG H&L Polyclonal antibody, HRP (PTB96431) at 0.1 µg/mL.

Predict MW: 38 kDa Observed MW: 38 kDa