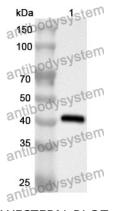

## 🍸 AntibodySystem

Recombinant Proteins & Antibodies

WESTERN-BLOT

Recombinant Protein lysates were subjected to SDS PAGE followed by western blot with CAPG antibody (PHE24901) at 1 µg/ml.

Lane 1: Recombinant protein

Second Ab: Goat Anti-Rabbit IgG H&L Polyclonal antibody, HRP (PTB96431) at 0.1 µg/mL.

Predict MW: 41 kDa Observed MW: 41 kDa