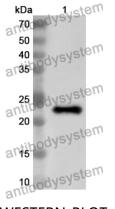

## 🍸 AntibodySystem

Recombinant Proteins & Antibodies

WESTERN-BLOT

Recombinant Protein lysates were subjected to SDS PAGE followed by western blot with NDE1 antibody (PHK37901) at 1 µg/ml.

Lane 1: Recombinant protein

Second Ab: Goat Anti-Rabbit IgG H&L Polyclonal antibody, HRP (PTB96431) at 0.1 µg/mL.

Predict MW: 24 kDa Observed MW: 24 kDa