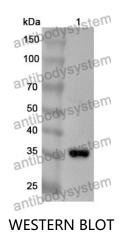

## Data Image

🍸 AntibodySystem

Recombinant Proteins & Antibodies

Recombinant Protein lysates were subjected to SDS PAGE followed by western blot with CHGA antibody (PHC82701) at 1 µg/ml.

Lane 1: Recombinant protein

Second Ab: Goat Anti-Rabbit IgG H&L Polyclonal antibody, HRP (PTB96431) at 0.1 µg/mL.

Predict MW: 36 kDa Observed MW: 36 kDa