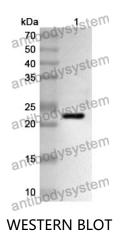

## Data Image

🍸 AntibodySystem

Recombinant Proteins & Antibodies

Recombinant Protein lysates were subjected to SDS PAGE followed by western blot with PTPRF antibody (PHC81401) at 1 µg/ml.

Lane 1: Recombinant protein

Second Ab: Goat Anti-Rabbit IgG H&L Polyclonal antibody, HRP (PTB96431) at 0.1 µg/mL.

Predict MW: 23 kDa Observed MW: 23 kDa