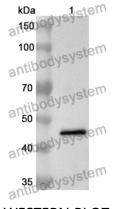

## Data Image

WESTERN BLOT

Recombinant Protein lysates were subjected to SDS PAGE followed by western blot with TMPRSS11E/DESC1 antibody (PHK34801) at 1 µg/ml.

Lane 1: Recombinant protein

Second Ab: Goat Anti-Rabbit IgG H&L Polyclonal antibody, HRP (PTB96431) at 0.1 µg/mL.

Predict MW: 45 kDa Observed MW: 45 kDa