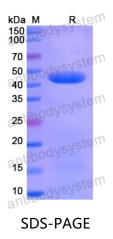

## Recombinant Human ABHD2 Protein, N-His

| Summary                    |                                                                                                                                                                                                                               |
|----------------------------|-------------------------------------------------------------------------------------------------------------------------------------------------------------------------------------------------------------------------------|
| Catalog No.                | YHC37101                                                                                                                                                                                                                      |
| Alternative Names          | Monoacylglycerol lipase ABHD2, ABHD2, LABH2, Protein PHPS1-2, 2-<br>arachidonoylglycerol hydrolase, Abhydrolase domain-containing protein<br>2, Acetylesterase, Lung alpha/beta hydrolase 2, Progesterone-sensitive<br>lipase |
| Form                       | Lyophilized                                                                                                                                                                                                                   |
| Storage buffer             | Lyophilized from a solution in PBS pH 7.4, 0.02% NLS, 1mM EDTA, 4%<br>Trehalose, 1% Mannitol.                                                                                                                                 |
| Purity                     | >90% as determined by SDS-PAGE.                                                                                                                                                                                               |
| Applications               | ELISA, Immunogen, SDS-PAGE, WB, Bioactivity testing in progress                                                                                                                                                               |
| Endotoxin level            | Please contact with the lab for this information.                                                                                                                                                                             |
| Expression system          | E. coli                                                                                                                                                                                                                       |
| Accession                  | P08910                                                                                                                                                                                                                        |
| Protein length             | Ala40-Glu425                                                                                                                                                                                                                  |
| Nature                     | Recombinant                                                                                                                                                                                                                   |
| Predicted molecular weight | 46.47 kDa                                                                                                                                                                                                                     |
| Stability and Storage      | Use a manual defrost freezer and avoid repeated freeze thaw cycles. Store at 2 to 8°C for frequent use. Store at -20 to -80°C for twelve months from the date of receipt.                                                     |
| Reconstitution             | Reconstitute in sterile water for a stock solution. A copy of datasheet will be provided with the products, please refer to it for details.                                                                                   |

## Data Image

SDS PAGE for Recombinant Human ABHD2 Protein