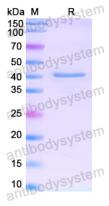

se contact with the lab for this information.

Expression system E. coli

Accession Q2M1P5

Protein length Thr697-Gln1030

Nature Recombinant

Predicted molecular weight 41.63 kDa

Use a manual defrost freezer and avoid repeated freeze thaw cycles. Store

Stability and Storage at 2 to 8°C for frequent use. Store at -20 to -80°C for twelve months from

the date of receipt.

Reconstitute in sterile water for a stock solution. A copy of datasheet will

be provided with the products, please refer to it for details.

Species Homo sapiens (Human)





## Recombinant Proteins & Antibodies

In general, proteins are provided as lyophilized powder/frozen liquid.

**Shipping** They are shipped out with dry ice/blue ice unless customers require

otherwise.

For research use only. Note

## Data Image



**SDS-PAGE** 

SDS PAGE for Recombinant Human KIF7 Protein