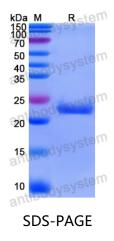

## Summary

| Catalog No.                | YHK69201                                                                                                                                                                  |
|----------------------------|---------------------------------------------------------------------------------------------------------------------------------------------------------------------------|
| Alternative Names          | RAB1B, Ras-related protein Rab-1B                                                                                                                                         |
| Form                       | Lyophilized                                                                                                                                                               |
| Storage buffer             | Lyophilized from a solution in PBS pH 7.4, 0.02% NLS, 1mM EDTA, 4%<br>Trehalose, 1% Mannitol.                                                                             |
| Purity                     | >90% as determined by SDS-PAGE.                                                                                                                                           |
| Applications               | ELISA, Immunogen, SDS-PAGE, WB, Bioactivity testing in progress                                                                                                           |
| Endotoxin level            | Please contact with the lab for this information.                                                                                                                         |
| Expression system          | E. coli                                                                                                                                                                   |
| Accession                  | Q9H0U4                                                                                                                                                                    |
| Protein length             | Met1-Gly176                                                                                                                                                               |
| Nature                     | Recombinant                                                                                                                                                               |
| Predicted molecular weight | 21.97 kDa                                                                                                                                                                 |
| Stability and Storage      | Use a manual defrost freezer and avoid repeated freeze thaw cycles. Store at 2 to 8°C for frequent use. Store at -20 to -80°C for twelve months from the date of receipt. |
| Reconstitution             | Reconstitute in sterile water for a stock solution. A copy of datasheet will be provided with the products, please refer to it for details.                               |
| Species                    | Homo sapiens (Human)                                                                                                                                                      |

## Data Image

SDS PAGE for Recombinant Human RAB1B Protein