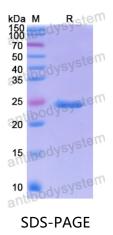

ls.                               |



# 🍸 AntibodySystem

#### Recombinant Proteins & Antibodies

| Species  | Homo sapiens (Human)                                                                                                                                        |
|----------|-------------------------------------------------------------------------------------------------------------------------------------------------------------|
| Shipping | In general, proteins are provided as lyophilized powder/frozen liquid.<br>They are shipped out with dry ice/blue ice unless customers require<br>otherwise. |
| Note     | For research use only.                                                                                                                                      |

### Data Image



SDS PAGE for Recombinant Human PICK1 Protein