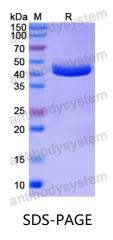

## Recombinant Human TRPC1 Protein, N-His

| Summary                    |                                                                                                                                                                           |
|----------------------------|---------------------------------------------------------------------------------------------------------------------------------------------------------------------------|
| Catalog No.                | YHE62001                                                                                                                                                                  |
| Alternative Names          | TRPC1, TRP-1, TRP1, TrpC1, Short transient receptor potential channel 1,<br>Transient receptor protein 1                                                                  |
| Form                       | Lyophilized                                                                                                                                                               |
| Storage buffer             | Lyophilized from a solution in PBS pH 7.4, 0.02% NLS, 1mM EDTA, 4%<br>Trehalose, 1% Mannitol.                                                                             |
| Purity                     | >90% as determined by SDS-PAGE.                                                                                                                                           |
| Applications               | ELISA, Immunogen, SDS-PAGE, WB, Bioactivity testing in progress                                                                                                           |
| Endotoxin level            | Please contact with the lab for this information.                                                                                                                         |
| Expression system          | E. coli                                                                                                                                                                   |
| Accession                  | P48995                                                                                                                                                                    |
| Protein length             | Thr45-Lys386                                                                                                                                                              |
| Nature                     | Recombinant                                                                                                                                                               |
| Predicted molecular weight | 41.33 kDa                                                                                                                                                                 |
| Stability and Storage      | Use a manual defrost freezer and avoid repeated freeze thaw cycles. Store at 2 to 8°C for frequent use. Store at -20 to -80°C for twelve months from the date of receipt. |
| Reconstitution             | Reconstitute in sterile water for a stock solution. A copy of datasheet will be provided with the products, please refer to it for details.                               |
| Species                    | Homo sapiens (Human)                                                                                                                                                      |

## Data Image

SDS PAGE for Recombinant Human TRPC1 Protein