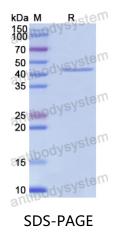

## Recombinant Human CD29/ITGB1 Protein, N-His

| Summary                    |                                                                                                                                                                           |
|----------------------------|---------------------------------------------------------------------------------------------------------------------------------------------------------------------------|
| Catalog No.                | YHC17602                                                                                                                                                                  |
| Alternative Names          | MSK12, VLA-4 subunit beta, CD29, Integrin beta-1, ITGB1, FNRB, MDF2,<br>GPIIA, Glycoprotein IIa, Fibronectin receptor subunit beta                                        |
| Form                       | Lyophilized                                                                                                                                                               |
| Storage buffer             | Lyophilized from a solution in PBS pH 7.4, 0.02% NLS, 1mM EDTA, 4%<br>Trehalose, 1% Mannitol.                                                                             |
| Purity                     | >90% as determined by SDS-PAGE.                                                                                                                                           |
| Applications               | ELISA, Immunogen, SDS-PAGE, WB, Bioactivity testing in progress                                                                                                           |
| Endotoxin level            | Please contact with the lab for this information.                                                                                                                         |
| Expression system          | E. coli                                                                                                                                                                   |
| Accession                  | P05556                                                                                                                                                                    |
| Protein length             | Ser86-Ile461                                                                                                                                                              |
| Nature                     | Recombinant                                                                                                                                                               |
| Predicted molecular weight | 44.26 kDa                                                                                                                                                                 |
| Stability and Storage      | Use a manual defrost freezer and avoid repeated freeze thaw cycles. Store at 2 to 8°C for frequent use. Store at -20 to -80°C for twelve months from the date of receipt. |
| Reconstitution             | Reconstitute in sterile water for a stock solution. A copy of datasheet will be provided with the products, please refer to it for details.                               |
| Species                    | Homo sapiens (Human)                                                                                                                                                      |

## Data Image

SDS PAGE for Recombinant Human CD29/ITGB1 Protein