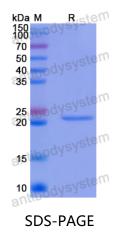

|
| Species                    | Homo sapiens (Human)                                                                                                                                                      |





Recombinant Proteins & Antibodies

| Shipping | In general, proteins are provided as lyophilized powder/frozen liquid.<br>They are shipped out with dry ice/blue ice unless customers require<br>otherwise. |
|----------|-------------------------------------------------------------------------------------------------------------------------------------------------------------|
| Note     | For research use only.                                                                                                                                      |

## Data Image



SDS PAGE for Recombinant Human SPRY4 Protein