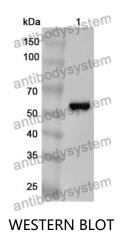

## Data Image

🍸 AntibodySystem

Recombinant Proteins & Antibodies

Recombinant Protein lysates were subjected to SDS PAGE followed by western blot with CELA3A antibody (PHC38501) at 1 µg/ml.

Lane 1: Recombinant protein

Second Ab: Goat Anti-Rabbit IgG H&L Polyclonal antibody, HRP (PTB96431) at 0.1 µg/mL.

Predict MW: 55 kDa Observed MW: 55 kDa