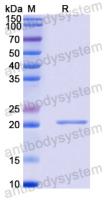

Trehalose, 1% Mannitol.

**Purity** >90% as determined by SDS-PAGE.

Applications ELISA, Immunogen, SDS-PAGE, WB, Bioactivity testing in progress

Endotoxin level Please contact with the lab for this information.

## Data Image

**SDS-PAGE** 

SDS PAGE for Recombinant Human KLF7 Protein