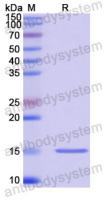

ease contact with the lab for this information.

Expression system E. coli

Accession P61916

Protein length Asp31-Leu151

Nature Recombinant

Predicted molecular weight 15.68 kDa

Use a manual defrost freezer and avoid repeated freeze thaw cycles. Store

Stability and Storage at 2 to 8°C for frequent use. Store at -20 to -80°C for twelve months from

the date of receipt.

Reconstitute in sterile water for a stock solution. A copy of datasheet will

be provided with the products, please refer to it for details.

Species Homo sapiens (Human)





## Recombinant Proteins & Antibodies

In general, proteins are provided as lyophilized powder/frozen liquid.

**Shipping** They are shipped out with dry ice/blue ice unless customers require

otherwise.

For research use only. Note

## Data Image



**SDS-PAGE** 

SDS PAGE for Recombinant Human NPC2 Protein