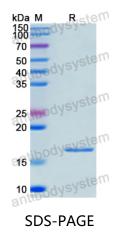

|





Recombinant Proteins & Antibodies

| Shipping | In general, proteins are provided as lyophilized powder/frozen liquid.<br>They are shipped out with dry ice/blue ice unless customers require |
|----------|-----------------------------------------------------------------------------------------------------------------------------------------------|
|          | otherwise.                                                                                                                                    |
| Note     | For research use only.                                                                                                                        |

## Data Image



SDS PAGE for Recombinant Human WASL Protein