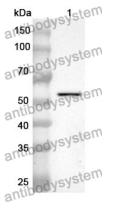

#### Recombinant Proteins & Antibodies

WESTERN BLOT

Recombinant Protein lysates were subjected to SDS PAGE followed by western blot with CTSG antibody (PHC32701) at 1 µg/ml.

Lane 1: Recombinant protein

Second Ab: Goat Anti-Rabbit IgG H&L Polyclonal antibody, HRP (PTB96431) at 0.1 µg/mL.

Predict MW: 54 kDa Observed MW: 54 kDa