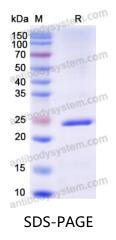

## Recombinant Human RBM39 Protein, N-His

| Summary                    |                                                                                                                                                                                                            |
|----------------------------|------------------------------------------------------------------------------------------------------------------------------------------------------------------------------------------------------------|
| Catalog No.                | YHG80601                                                                                                                                                                                                   |
| Alternative Names          | CAPER alpha, RNA-binding protein 39, RNA-binding region-containing<br>protein 2, CAPERalpha, HCC1, RNPC2, RBM39, RNA-binding motif protein<br>39, Hepatocellular carcinoma protein 1, Splicing factor HCC1 |
| Form                       | Lyophilized                                                                                                                                                                                                |
| Storage buffer             | Lyophilized from a solution in PBS pH 7.4, 1mM EDTA, 4% Trehalose, 1%<br>Mannitol.                                                                                                                         |
| Purity                     | >90% as determined by SDS-PAGE.                                                                                                                                                                            |
| Applications               | ELISA, Immunogen, SDS-PAGE, WB, Bioactivity testing in progress                                                                                                                                            |
| Endotoxin level            | Please contact with the lab for this information.                                                                                                                                                          |
| Expression system          | E. coli                                                                                                                                                                                                    |
| Accession                  | Q14498                                                                                                                                                                                                     |
| Protein length             | Thr146-Val326                                                                                                                                                                                              |
| Nature                     | Recombinant                                                                                                                                                                                                |
| Predicted molecular weight | 22.35 kDa                                                                                                                                                                                                  |
| Stability and Storage      | Use a manual defrost freezer and avoid repeated freeze thaw cycles. Store at 2 to 8°C for frequent use. Store at -20 to -80°C for twelve months from the date of receipt.                                  |
| Reconstitution             | Reconstitute in sterile water for a stock solution.                                                                                                                                                        |
| Species                    | Homo sapiens (Human)                                                                                                                                                                                       |

## Data Image

SDS PAGE for Recombinant Human RBM39 Protein