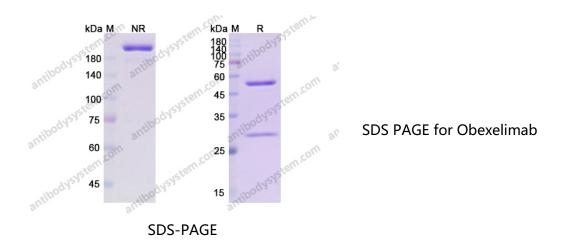

Concentration 1 mg/ml

Purity >95% as determined by SDS-PAGE.

**Clonality** Monoclonal

Isotype IgG1-kappa

**Applications** Research Grade Biosimilar

Target CD19, Differentiation antigen CD19, T-cell surface antigen Leu-12, B-

## Data Image