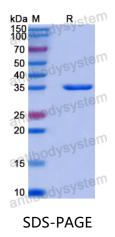

ils.                               |



# 🍸 AntibodySystem

#### Recombinant Proteins & Antibodies

| Species  | Homo sapiens (Human)                                                                                                                                        |
|----------|-------------------------------------------------------------------------------------------------------------------------------------------------------------|
| Shipping | In general, proteins are provided as lyophilized powder/frozen liquid.<br>They are shipped out with dry ice/blue ice unless customers require<br>otherwise. |
| Note     | For research use only.                                                                                                                                      |

## Data Image



SDS PAGE for Recombinant Human NKX2-5 Protein