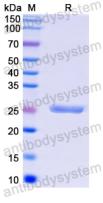

Purity >90% as determined by SDS-PAGE.

Applications ELISA, Immunogen, SDS-PAGE, WB, Bioactivity testing in progress

Endotoxin level Please contact with the lab for this information.

Expression system E. coli

## Data Image

**SDS-PAGE** 

SDS PAGE for recombinant Zebrafish TLR4/tlr4al **Protein** 

order@antibodysystem.com