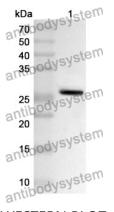

## Data Image

## 🍸 AntibodySystem

Recombinant Proteins & Antibodies

WESTERN BLOT

Recombinant Protein lysates were subjected to SDS PAGE followed by western blot with PRSS1 antibody (PHC26401) at 1 µg/ml.

Lane 1: Recombinant protein

Second Ab: Goat Anti-Rabbit IgG H&L Polyclonal antibody, HRP (PTB96431) at 0.1 µg/mL.

Predict MW: 26 kDa Observed MW: 26 kDa