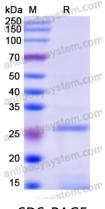

Trehalose, 1% Mannitol.

**Purity** >90% as determined by SDS-PAGE.

Applications ELISA, Immunogen, SDS-PAGE, WB, Bioactivity testing in progress

Endotoxin level Please contact with the lab for this information.

## Data Image

**SDS-PAGE** 

SDS PAGE for Recombinant Human CDC25C Protein