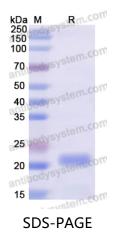

## Recombinant Human TIMP2 Protein, N-His

| Summary                    |                                                                                                                                                                           |
|----------------------------|---------------------------------------------------------------------------------------------------------------------------------------------------------------------------|
| Catalog No.                | YHD14501                                                                                                                                                                  |
| Alternative Names          | TIMP2, TIMP-2, CSC-21K, Tissue inhibitor of metalloproteinases 2,<br>Metalloproteinase inhibitor 2                                                                        |
| Form                       | Lyophilized                                                                                                                                                               |
| Storage buffer             | Lyophilized from a solution in PBS pH 7.4, 0.02% NLS, 1mM EDTA, 4%<br>Trehalose, 1% Mannitol.                                                                             |
| Purity                     | >90% as determined by SDS-PAGE.                                                                                                                                           |
| Applications               | ELISA, Immunogen, SDS-PAGE, WB, Bioactivity testing in progress                                                                                                           |
| Endotoxin level            | Please contact with the lab for this information.                                                                                                                         |
| Expression system          | E. coli                                                                                                                                                                   |
| Accession                  | P16035                                                                                                                                                                    |
| Protein length             | Gln35-Pro220                                                                                                                                                              |
| Nature                     | Recombinant                                                                                                                                                               |
| Predicted molecular weight | 23.24 kDa                                                                                                                                                                 |
| Stability and Storage      | Use a manual defrost freezer and avoid repeated freeze thaw cycles. Store at 2 to 8°C for frequent use. Store at -20 to -80°C for twelve months from the date of receipt. |
| Reconstitution             | Reconstitute in sterile water for a stock solution. A copy of datasheet will be provided with the products, please refer to it for details.                               |
| Species                    | Homo sapiens (Human)                                                                                                                                                      |

## Data Image

SDS PAGE for Recombinant Human TIMP2 Protein