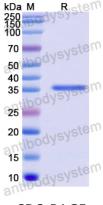

## Data Image

**SDS-PAGE** 

SDS PAGE for Recombinant Human IL1RL1/ST2 **Protein**