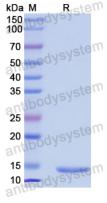

ase contact with the lab for this information.

Expression system E. coli

Accession P01854

Protein length Pro112-Lys208

Nature Recombinant

Predicted molecular weight 12.92 kDa

Use a manual defrost freezer and avoid repeated freeze thaw cycles. Store

Stability and Storage at 2 to 8°C for frequent use. Store at -20 to -80°C for twelve months from

the date of receipt.

Reconstitute in sterile water for a stock solution. A copy of datasheet will

be provided with the products, please refer to it for details.

Species Homo sapiens (Human)





## Recombinant Proteins & Antibodies

In general, proteins are provided as lyophilized powder/frozen liquid.

**Shipping** They are shipped out with dry ice/blue ice unless customers require

otherwise.

For research use only. Note

## Data Image



**SDS-PAGE** 

SDS PAGE for Recombinant Human IGHE Protein