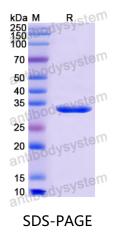

## Recombinant Human MUCL1/SBEM Protein, N-GST

| Catalog No.                | YHK34501                                                                                                                                                                  |
|----------------------------|---------------------------------------------------------------------------------------------------------------------------------------------------------------------------|
| Alternative Names          | Mucin-like protein 1, SBEM, MUCL1, Protein BS106, Small breast epithelial<br>mucin                                                                                        |
| Form                       | Lyophilized                                                                                                                                                               |
| Storage buffer             | Lyophilized from a solution in PBS pH 7.4, 0.02% NLS, 1mM EDTA, 4%<br>Trehalose, 1% Mannitol.                                                                             |
| Purity                     | >90% as determined by SDS-PAGE.                                                                                                                                           |
| Applications               | ELISA, Immunogen, SDS-PAGE, WB, Bioactivity testing in progress                                                                                                           |
| Endotoxin level            | Please contact with the lab for this information.                                                                                                                         |
| Expression system          | E. coli                                                                                                                                                                   |
| Accession                  | Q96DR8                                                                                                                                                                    |
| Protein length             | Asn21-Pro90                                                                                                                                                               |
| Nature                     | Recombinant                                                                                                                                                               |
| Predicted molecular weight | 33.72 kDa                                                                                                                                                                 |
| Stability and Storage      | Use a manual defrost freezer and avoid repeated freeze thaw cycles. Store at 2 to 8°C for frequent use. Store at -20 to -80°C for twelve months from the date of receipt. |
| Reconstitution             | Reconstitute in sterile water for a stock solution. A copy of datasheet will be provided with the products, please refer to it for details.                               |
| Species                    | Homo sapiens (Human)                                                                                                                                                      |

## Data Image

SDS PAGE for Recombinant Human MUCL1/SBEM Protein