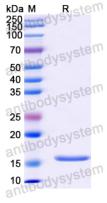

## Data Image

**SDS-PAGE** 

SDS PAGE for Recombinant Human GABARAPL2 **Protein**