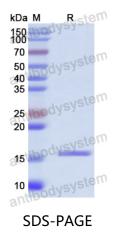

## Recombinant Human GABARAP Protein, N-His

| Summary                    |                                                                                                                                                                           |
|----------------------------|---------------------------------------------------------------------------------------------------------------------------------------------------------------------------|
| Catalog No.                | YHB55001                                                                                                                                                                  |
| Alternative Names          | MM46, GABA(A) receptor-associated protein, GABARAP, Gamma-<br>aminobutyric acid receptor-associated protein, FLC3B                                                        |
| Form                       | Lyophilized                                                                                                                                                               |
| Storage buffer             | Lyophilized from a solution in PBS pH 7.4, 0.02% NLS, 1mM EDTA, 4%<br>Trehalose, 1% Mannitol.                                                                             |
| Purity                     | >90% as determined by SDS-PAGE.                                                                                                                                           |
| Applications               | ELISA, Immunogen, SDS-PAGE, WB, Bioactivity testing in progress                                                                                                           |
| Endotoxin level            | Please contact with the lab for this information.                                                                                                                         |
| Expression system          | E. coli                                                                                                                                                                   |
| Accession                  | O95166                                                                                                                                                                    |
| Protein length             | Met1-Leu117                                                                                                                                                               |
| Nature                     | Recombinant                                                                                                                                                               |
| Predicted molecular weight | 16.07 kDa                                                                                                                                                                 |
| Stability and Storage      | Use a manual defrost freezer and avoid repeated freeze thaw cycles. Store at 2 to 8°C for frequent use. Store at -20 to -80°C for twelve months from the date of receipt. |
| Reconstitution             | Reconstitute in sterile water for a stock solution. A copy of datasheet will be provided with the products, please refer to it for details.                               |
| Species                    | Homo sapiens (Human)                                                                                                                                                      |

## Data Image

SDS PAGE for Recombinant Human GABARAP Protein