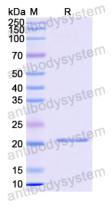

ase contact with the lab for this information.

Expression system E. coli

Accession Q9UHC9

Protein length Arq450-Ser620

Nature Recombinant

Predicted molecular weight 21.74 kDa

Use a manual defrost freezer and avoid repeated freeze thaw cycles. Store

Stability and Storage at 2 to 8°C for frequent use. Store at -20 to -80°C for twelve months from

the date of receipt.

Reconstitute in sterile water for a stock solution. A copy of datasheet will

be provided with the products, please refer to it for details.

Species Homo sapiens (Human)





## Recombinant Proteins & Antibodies

In general, proteins are provided as lyophilized powder/frozen liquid.

**Shipping** They are shipped out with dry ice/blue ice unless customers require

otherwise.

For research use only. Note

## Data Image



**SDS-PAGE** 

SDS PAGE for Recombinant Human NPC1L1 Protein