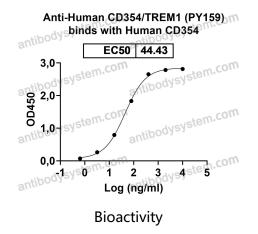

cells 1, TREM-1, CD354 **Purification** Protein A/G purified from cell culture supernatant. **Endotoxin level** Please contact with the lab for this information. **Expression system** Mammalian Cells Accession Q9NP99

 $\square$ 





## Recombinant Proteins & Antibodies

|                       | Use a manual defrost freezer and avoid repeated freeze-thaw cycles.       |
|-----------------------|---------------------------------------------------------------------------|
| Stability and Storage | Store at 4°C short term (1-2 weeks). Store at -20°C 12 months. Store at - |
|                       | 80°C long term.                                                           |
| Note                  | For research use only. Not suitable for clinical or therapeutic use.      |

## Data Image



Detects Human CD354/TREM1 in indirect ELISAs.