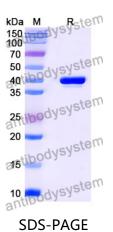

Purity >95% as determined by SDS-PAGE.

**Clonality** Monoclonal

Isotype VHH-hFc

**Applications** ELISA, IF, IHC, WB

Target Ig mu chain C region, Ig mu chain C region BOT, IGHM, Immunoglobulin

heavy constant mu, Ig mu chain C region GAL, Ig mu chain C region OU

## Data Image

SDS PAGE for Human IgM Antibody (SAA0809)