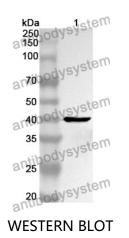

## Data Image

## 🍸 AntibodySystem

Recombinant Proteins & Antibodies

Recombinant Protein lysates were subjected to SDS PAGE followed by western blot with H2AC4 antibody (PHC11301) at 1 µg/ml.

Lane 1: Recombinant protein

Second Ab: Goat Anti-Rabbit IgG H&L Polyclonal antibody, HRP (PTB96431) at 0.1 µg/mL.

Predict MW: 41 kDa Observed MW: 41 kDa