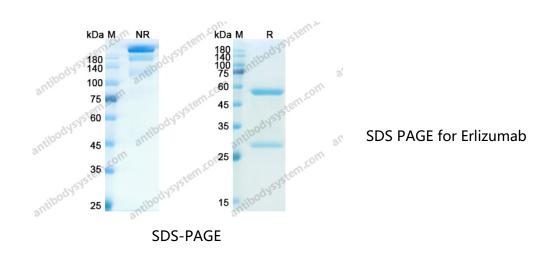

## Summary

| Catalog No.        | DHC13101                                                                                                                                          |
|--------------------|---------------------------------------------------------------------------------------------------------------------------------------------------|
| Alternative Names  | rhuMAb, CAS: 211323-03-4                                                                                                                          |
| Clone ID           | Erlizumab                                                                                                                                         |
| Host species       | Humanized                                                                                                                                         |
| Species reactivity | Human                                                                                                                                             |
| Form               | Liquid                                                                                                                                            |
| Storage buffer     | 0.01M PBS, pH 7.4.                                                                                                                                |
| Concentration      | 1 mg/ml                                                                                                                                           |
| Purity             | >95% as determined by SDS-PAGE.                                                                                                                   |
| Clonality          | Monoclonal                                                                                                                                        |
| Isotype            | IgG1-nd                                                                                                                                           |
| Applications       | Research Grade Biosimilar                                                                                                                         |
| Target             | Complement receptor C3 subunit beta, Cell surface adhesion<br>glycoproteins LFA-1/CR3/p150,95 subunit beta, Integrin beta-2, MFI7,<br>CD18, ITGB2 |
| Purification       | Protein A/G purified from cell culture supernatant.                                                                                               |
| Endotoxin level    | Please contact with the lab for this information.                                                                                                 |
| Expression system  | Mammalian Cells                                                                                                                                   |
| Accession          | P05107                                                                                                                                            |

## Data Image