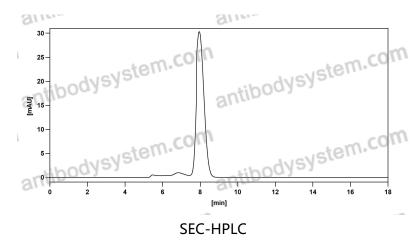

PAGE.

**Clonality** Monoclonal

Isotype IgG1, kappa

**Applications** Research Grade Biosimilar

CD11A, Leukocyte function-associated molecule 1 alpha chain, Leukocyte

Target adhesion glycoprotein LFA-1 alpha chain, LFA-1A, CD11 antigen-like

family member A, CD11a, ITGAL, Integrin alpha-L

**Purification** Protein A/G purified from cell culture supernatant.

Endotoxin level Please contact with the lab for this information.

**Expression system** Mammalian Cells

Accession P20701





Recombinant Proteins & Antibodies

Use a manual defrost freezer and avoid repeated freeze-thaw cycles.

Stability and Storage Store at 4°C short term (1-2 weeks). Store at -20°C 12 months. Store at -

80°C long term.

Note For research use only. Not suitable for clinical or therapeutic use.

## Data Image



The purity of this product is >95% as determined by SEC-HPLC.