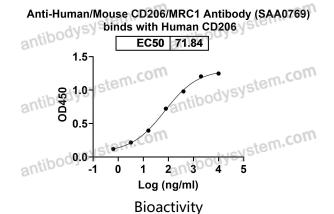

## Data Image

Detects CD206/MRC1 in indirect ELISAs.

SDS PAGE for CD206/MRC1 Antibody