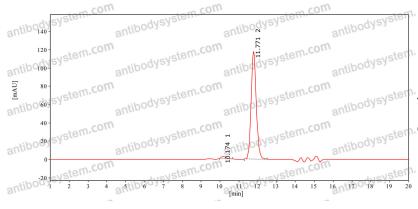

### Recombinant Proteins & Antibodies

The purity of this product is >95% as determined by SEC-HPLC.

SEC-HPLC