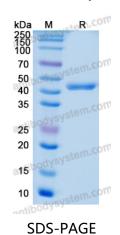

Concentration 1 mg/ml

**Purity** >95% as determined by SDS-PAGE.

**Clonality** Monoclonal

Isotype VHH-hFc

**Applications** ELISA, FCM

Human mannose receptor, MRC1, MMR, Macrophage mannose receptor

1, CD206, hMR, C-type lectin domain family 13 member D-like, CLEC13DL,

## Data Image

Detects CD206/MRC1 in indirect ELISAs.

SDS PAGE for CD206/MRC1 Antibody