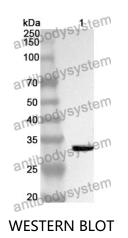

## Data Image

## 🍸 AntibodySystem

Recombinant Proteins & Antibodies

Recombinant Protein lysates were subjected to SDS PAGE followed by western blot with AHSG antibody (PHC01201) at 1 µg/ml.

Lane 1: Recombinant protein

Second Ab: Goat Anti-Rabbit IgG H&L Polyclonal antibody, HRP (PTB96431) at 0.1 µg/mL.

Predict MW: 33 kDa Observed MW: 33 kDa