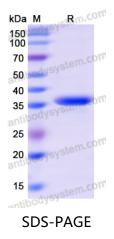

datasheet will be provided with the products, please refer to it for details.                               |
| Species                    | Homo sapiens (Human)                                                                                                                                                      |





Recombinant Proteins & Antibodies

|          | In general, proteins are provided as lyophilized powder/frozen liquid. |
|----------|------------------------------------------------------------------------|
| Shipping | They are shipped out with dry ice/blue ice unless customers require    |
|          | otherwise.                                                             |
| Note     | For research use only.                                                 |

## Data Image



SDS PAGE for Recombinant Human CSNK2A1/CK2A1 Protein