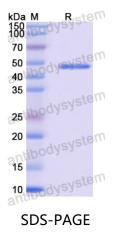

otoxin level       | Please contact with the lab for this information.                                                                                                              |
| Accession             | NP_536566.1                                                                                                                                                    |
| Stability and Storage | Use a manual defrost freezer and avoid repeated freeze-thaw cycles.<br>Store at 4°C short term (1-2 weeks). Store at -20°C 12 months. Store at 80°C long term. |
| Note                  | For research use only.                                                                                                                                         |







Recombinant Proteins & Antibodies

## Data Image



SDS PAGE for MPXV A29L Antibody