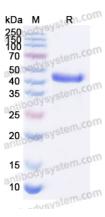

e ID SAA0544

Host species Mouse

Specificity AFM1, AFB1, AFB2, AFG1, AFG2

Species reactivity General

Form Liquid

Storage buffer 0.01M PBS, pH 7.4.

Concentration 7.7 mg/ml

Purity >95% as determined by SDS-PAGE.

**Clonality** Monoclonal

Isotype VHH-mFc (IgG2a)

**Applications** ELISA

Target AFM1, AFB1, AFB2, AFG1, AFG2, Aflatoxin M1, 4-Hydroxyaflatoxin B1,

Aflatoxin B1, Aflatoxin G1, Aflatoxin G2, Aflatoxin B2, Aflatoxin

**Purification** Protein A/G purified from cell culture supernatant.

Endotoxin level Please contact with the lab for this information.

Use a manual defrost freezer and avoid repeated freeze-thaw cycles.

Stability and Storage Store at 4°C short term (1-2 weeks). Store at -20°C 12 months. Store at -

80°C long term.

Note For research use only.



## Data Image



**SDS-PAGE** 

SDS PAGE for pan-Aflatoxin Antibody